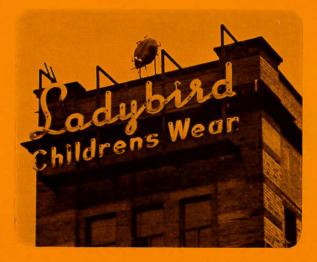

#### LADYBIRD

This trade name, manufactured and erected by Astley Signs is placed 60 feet high on a mill tower and consists of box section metal letters with superimposed neon tubing. An interesting feature of this sign is the permanent maintenance scaffold which forms part of the structure.