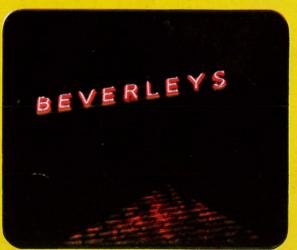

## VENUS EXTRA BOLD EXTENDED **ABCDEFGHIJKLMNOP QRSTUVWXYZ abcdefghijklmnopqrstu vwxyz**

This 5' x 4' projecting metal box sign has black plastic fret cut letters. The club title only having a gold leaf bevelled edge. Frame to "Beverleys Beers" is fret cut plastic, painted to simulate cane. The palm tree motif is painted direct on to the white background panel. Ilumination is by cold cathode.