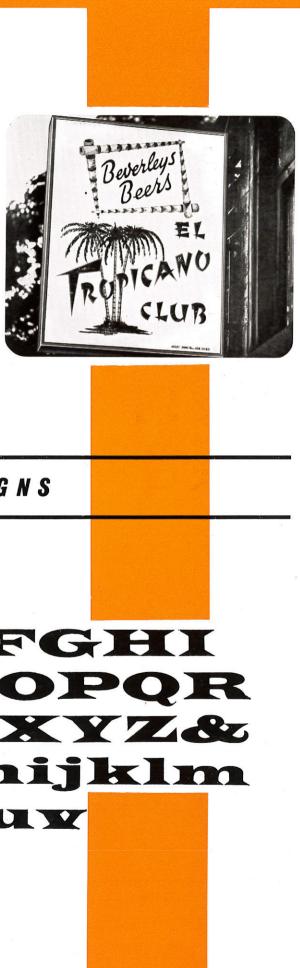

## VENUS EXTRA BOLD EXTENDED **ABCDEFGHIJKLMNOP QRSTUVWXYZ abcdefghijklmnopqrstu vwxyz**

This 5' x 4' projecting metal box sign has black plastic fret cut letters. The club title only having a gold leaf bevelled edge. Frame to "Beverleys Beers" is fret cut plastic, painted to simulate cane. The palm tree motif is painted direct on to the white background panel. Ilumination is by cold cathode.