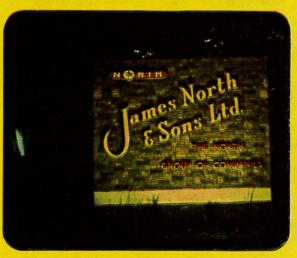

NEON SIGNS PLASTIC SIGNS ELECTRIC SIGNS STAINLESS WOOD, METAL PLASTIC LETTERS SIGNWRITERS















## introduction

This handbook is a guide to some of the most popular types of lettering and scripts offered by Astley signs. It also illustrates some of our recent installations. Since our establishment in 1918, we have acquired a deep knowledge of signs and display lettering. Whatever the nature of a business, we can provide a sign which will establish a clear and appropriate public image. Here is an outline of Astley's comprehensive service.

LETTERING Astley can reproduce modern and old-established alphabets with the advantages of modern materials and finishes. We also have our own design staff who will devise individual signs.

MATERIALS Astley are experts in Neon and Cold Cathode Tube making, letter building in wood, metal and plastic, finishing, screen printing, signwrit