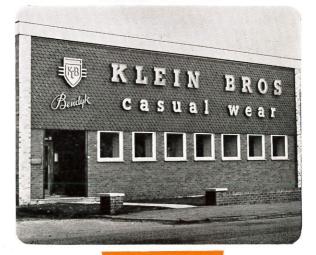

#### ASTLEY TRAVEL ANY DISTANCE

Built up beaded edge metal letters individually fixed, serve as a distinctive advertisement on Klein Bros. new premises.