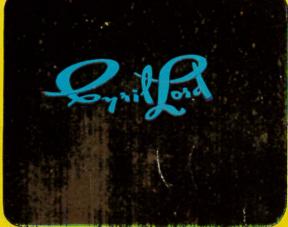

Raising a 30 foot sign 100 feet high, on the Cyril Lord Textile Factory near Oldham presented some interesting problems to Astley installation engineers. Our front page shows this sign in action at night.