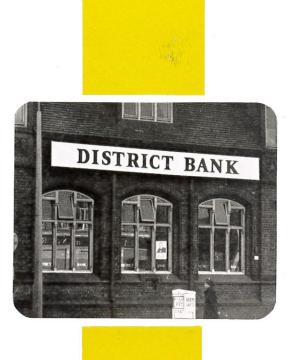

#### EQUITY HOUSE

Stalybridge Co-operative Society making use of non illuminated signs by box section metal letters with beaded edge. Painted in contrasting colour. Manufactured and erected by Astley Signs.