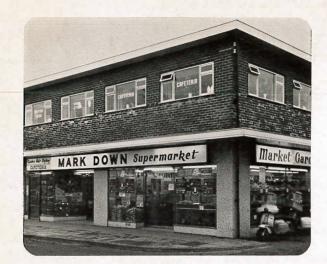

#### MARK DOWN

An example of illuminated plastic fascia with fret cut applied letters. The windows above are lettered in 23 carat gold leaf with black outline. This work was executed on site by our signwriting department.