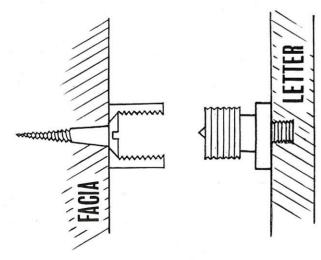

# ABCDEFGHIJK LMNOPQRSTU VWXYZ abcdefghijklmn opqrstuvwxyz

**FIXINGS** 

Brass locator couplings or keyhole fixings present concealed fixings enabling easy background painting or letter cleaning.

full size fixing layouts for shopfitters, Builders or other contractors to make a sign installation.