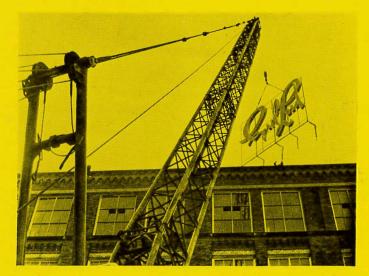

Raising a 30 foot sign 100 feet high, on the Cyril Lord Textile Factory near Oldham presented some interesting problems to Astley installation engineers. Our front page shows this sign in action at night.