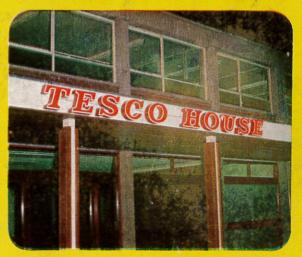

#### ASTLEY TRAVEL ANY DISTANCE

Built up beaded edge metal letters individually fixed, serve as a distinctive advertisement on Klein Bros. new premises.