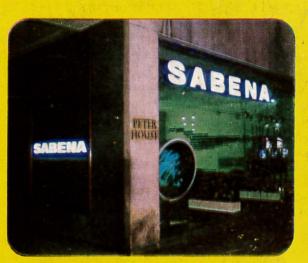

NEON SIGNS PLASTIC SIGNS ELECTRIC SIGNS STAINLESS WOOD, METAL PLASTIC LETTERS SIGNWRITERS















## introduction

This handbook is a guide to some of the most popular types of lettering and scripts offered by Astley signs. It also illustrates some of our recent installations. Since our establishment in 1918, we have acquired a deep knowledge of signs and display lettering. Whatever the nature of a business, we can provide a sign which will establish a clear and appropriate public image. Here is an outline of Astley's comprehensive service.

LETTERING Astley can reproduce modern and old-established alphabets with the advantages of modern materials and finishes. We also have our own design staff who will devise individual signs.

MATERIALS Astley are experts in Neon and Cold Cathode Tube making, letter building in wood, metal and plastic, finishing, screen printing, signwr