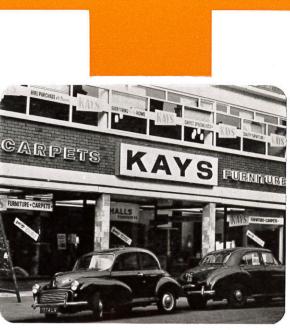

# ABCDEFGHIJKL MNOPORSTUV WXYZ abcdefghij klmnopqrstuvwxyz

Kays of Liverpool shows a combination of illuminated fascia box together with built-up beaded edge metal letters individually fixed.

OUR OWN SPRAY AND STOVE ENAMELLING DEPARTMENT PRODUCES A FIRST CLASS FINISHED ARTICLE