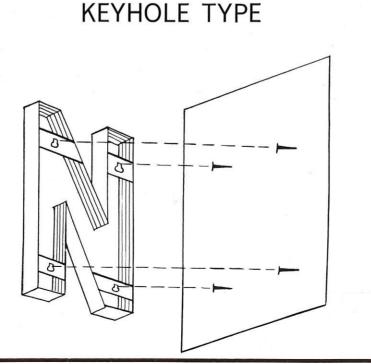

# ABCDEFGHIJK LMNOPQRSTU VWXYZ abcdefghijklmn opqrstuvwxyz

**FIXINGS** 

Brass locator couplings or keyhole fixings present concealed fixings enabling easy background painting or letter cleaning.

full size fixing layouts for shopfitters, Builders or other contractors to make a sign installation.