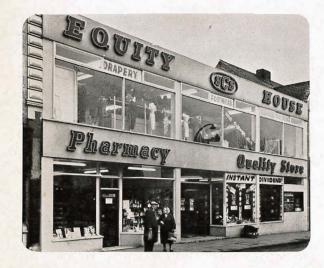

#### EQUITY HOUSE

Stalybridge Co-operative Society making use of non illuminated signs by box section metal letters with beaded edge. Painted in contrasting colour. Manufactured and erected by Astley Signs.