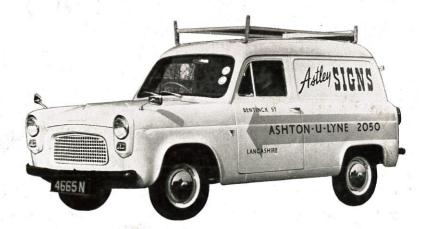

The Astley maintenance vans operate in a wide radius around the works, giving prompt attention and ensuring that Astley signs stay in top condition. The rental maintenance service keeps your sign working at top efficiency without involving you in capital outlay.