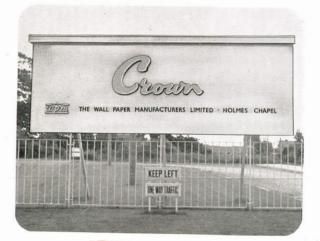

## ABCDEFG PQRSTU abcdefghij klmnopqr stuvwzyz

Crown wallpapers use an off white laminated plastic background with the word "Crown" of built-up metal letters finished in gold leaf. The lower lettering is fret cut black plastic. This sign is Illuminated by flourescent tubes concealed by a canopy above the sign face.